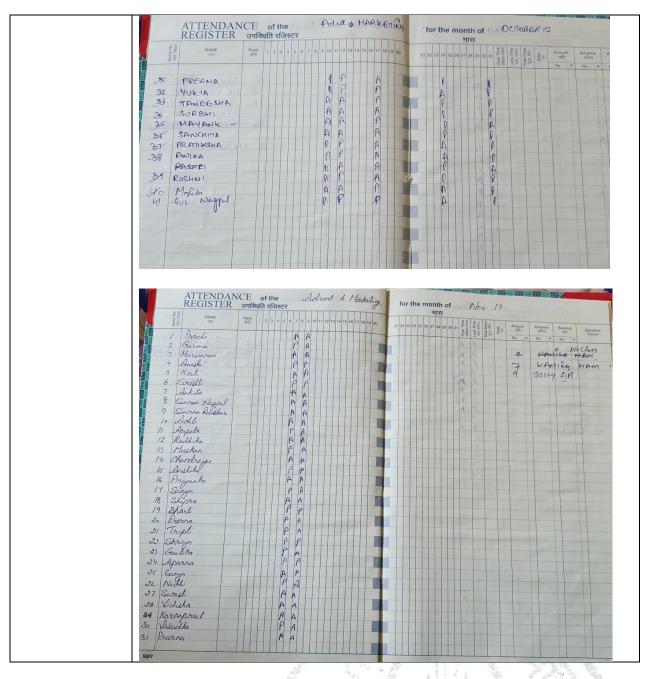

info@jmc.ac.in principal@jmc.ac.in

|            | 12 | Sanjana Singh   |  |
|------------|----|-----------------|--|
|            | 13 | Manvi Thapar    |  |
|            | 14 | Priyanka        |  |
|            | 15 | Shikha Rai      |  |
|            | 16 | Vanshika Bhatia |  |
|            | 17 | Riya Sharma     |  |
|            | 18 | Akanksha Negi   |  |
|            | 19 | Aashi Maksija   |  |
|            | 20 | Manvi Adlakha   |  |
|            | 21 | Stuti Agarwal   |  |
|            | 22 | Panchsheela     |  |
|            | 23 | Mansi Gupta     |  |
|            | 24 | Vriti Adhlakha  |  |
|            | 25 | Priyasha Sharma |  |
|            | 26 | Diksha Pant     |  |
| ATTENDANCE |    |                 |  |