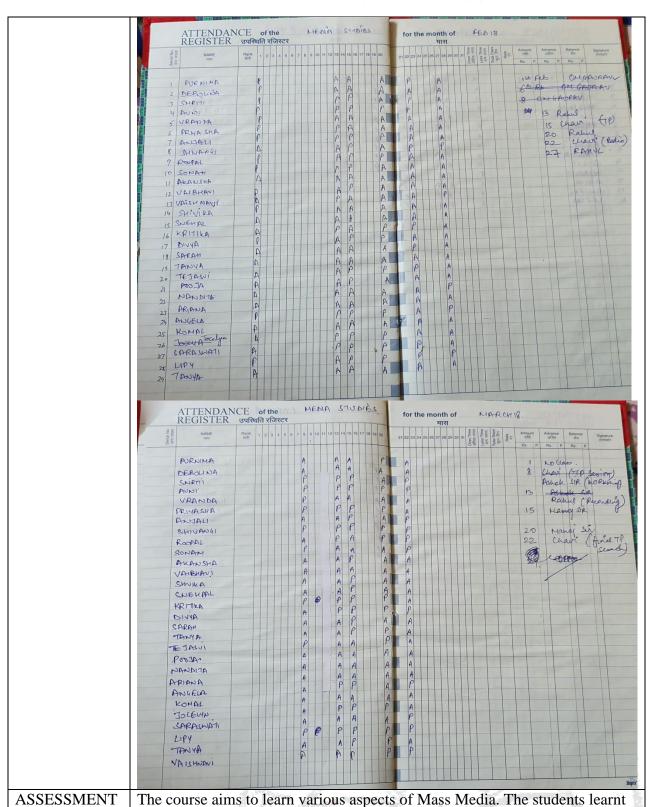

| NAMES OF | S. No. | Name of the student |
|----------|--------|---------------------|
| STUDENTS | 1      | Tanvi Bansal        |
|          | 2      | Samridhi Sharma     |
|          | 3      | Radha Jatodia       |
|          | 4      | Namrata Kukreja     |
|          | 5      | Taniya Kaur         |
|          | 6      | Arleen Kaur         |
|          | 7      | Ananya Chaudhary    |
|          | 8      | Drishya Wahie       |
|          | 9      | Poonam Arora        |
|          | 10     | Gunjan Sangal       |
|          | 11     | Srishti Mittal      |

info@jmc.ac.in principal@jmc.ac.in

|            | 12 | Sanjana Singh   |  |
|------------|----|-----------------|--|
|            | 13 | Manvi Thapar    |  |
|            | 14 | Priyanka        |  |
|            | 15 | Shikha Rai      |  |
|            | 16 | Vanshika Bhatia |  |
|            | 17 | Riya Sharma     |  |
|            | 18 | Akanksha Negi   |  |
|            | 19 | Aashi Maksija   |  |
|            | 20 | Manvi Adlakha   |  |
|            | 21 | Stuti Agarwal   |  |
|            | 22 | Panchsheela     |  |
|            | 23 | Mansi Gupta     |  |
|            | 24 | Vriti Adhlakha  |  |
|            | 25 | Priyasha Sharma |  |
|            | 26 | Diksha Pant     |  |
| ATTENDANCE |    |                 |  |