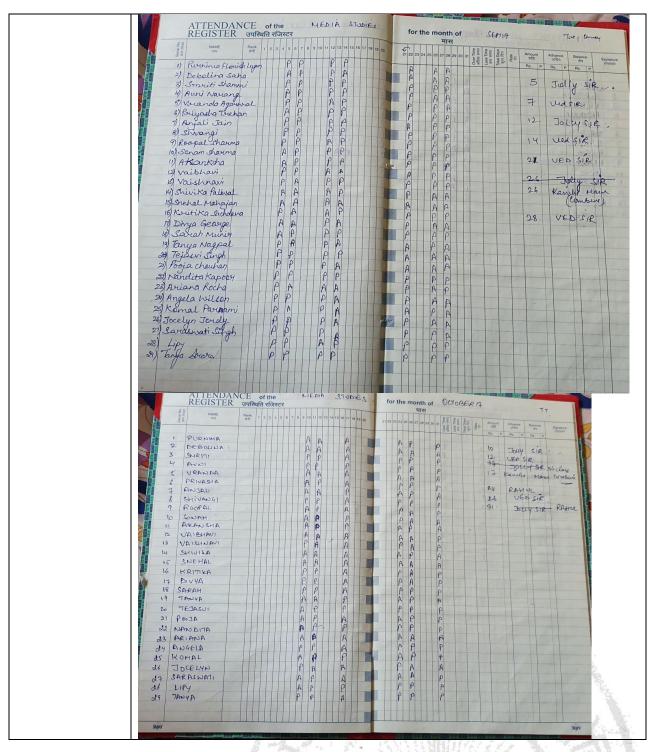

nir      |
|                  | 19 | Tanya Nagpal     |
|                  | 20 | Tejasvi Singh    |
|                  | 21 | Pooja Chauhan    |
|                  | 22 | Nandita Kapoor   |
|                  | 23 | Ariana Rocha     |
|                  | 24 | Angela Wilson    |
|                  | 25 | Jocelyn Jorily   |
|                  | 26 | Komal Parnami    |
|                  | 27 | Saraswati Singh  |
|                  | 28 | Tanya Arora      |
|                  | 29 | Lipy             |
| A TOTELLE A NICE |    |                  |

ATTENDANCE SHEETS



University of Delhi Chanakyapuri, New Delhi - 110021 Accredited by NAAC with "A" Grade



**Tel No.** : +(91)-(011)-26110041, 26875400

Fax No.: +(91)-(011)-24105466
Website: http://www.jmc.ac.in
Email Id: jmcadmn@yahoo.co.in



University of Delhi Chanakyapuri, New Delhi - 110021

Accredited by NAAC with "A" Grade



**Tel No.** : +(91)-(011)-26110041, 26875400

Fax No.: +(91)-(011)-24105466
Website: http://www.jmc.ac.in
Email Id: jmcadmn@yahoo.co.in

| ATTENDAI<br>REGISTER                                                                                                                                                                                                                                                                                                                                                                                       | NCE of the Media Studies<br>उपस्थिति रजिस्टर                                                   | for the month of Nov 17