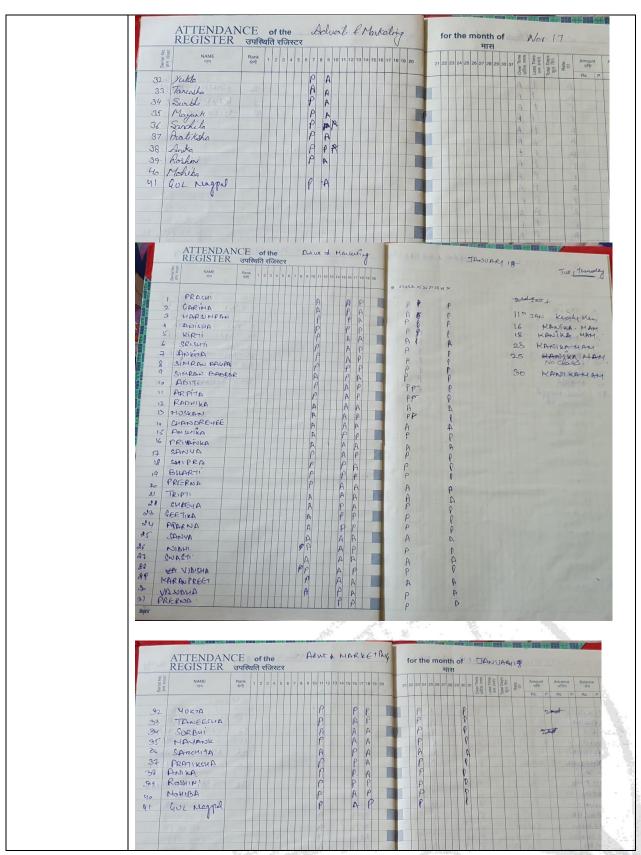

info@jmc.ac.in principal@jmc.ac.in

|            | 12 | Sanjana Singh   |  |
|------------|----|-----------------|--|
|            | 13 | Manvi Thapar    |  |
|            | 14 | Priyanka        |  |
|            | 15 | Shikha Rai      |  |
|            | 16 | Vanshika Bhatia |  |
|            | 17 | Riya Sharma     |  |
|            | 18 | Akanksha Negi   |  |
|            | 19 | Aashi Maksija   |  |
|            | 20 | Manvi Adlakha   |  |
|            | 21 | Stuti Agarwal   |  |
|            | 22 | Panchsheela     |  |
|            | 23 | Mansi Gupta     |  |
|            | 24 | Vriti Adhlakha  |  |
|            | 25 | Priyasha Sharma |  |
|            | 26 | Diksha Pant     |  |
| ATTENDANCE |    |                 |  |