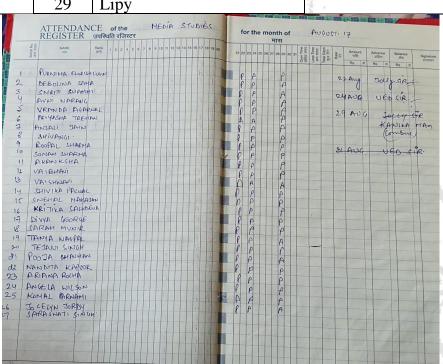

hnavi        |
|                  | 14 | Shivika Paliwal  |
|                  | 15 | Snehal Mahajan   |
|                  | 16 | Kritika Sachdeva |
|                  | 17 | Divya George     |
|                  | 18 | Sarah Munir      |
|                  | 19 | Tanya Nagpal     |
|                  | 20 | Tejasvi Singh    |
|                  | 21 | Pooja Chauhan    |
|                  | 22 | Nandita Kapoor   |
|                  | 23 | Ariana Rocha     |
|                  | 24 | Angela Wilson    |
|                  | 25 | Jocelyn Jorily   |
|                  | 26 | Komal Parnami    |
|                  | 27 | Saraswati Singh  |
|                  | 28 | Tanya Arora      |
|                  | 29 | Lipy             |
| A TOTELLE A NICE |    |                  |

ATTENDANCE SHEETS



University of Delhi Chanakyapuri, New Delhi - 110021 Accredited by NAAC with "A" Grade



**Tel No.** : +(91)-(011)-26110041, 26875400

Fax No.: +(91)-(011)-24105466
Website: http://www.jmc.ac.in
Email Id: jmcadmn@yahoo.co.in



University of Delhi Chanakyapuri, New Delhi - 110021

Accredited by NAAC with "A" Grade



**Tel No.** : +(91)-(011)-26110041, 26875400

Fax No.: +(91)-(011)-24105466
Website: http://www.jmc.ac.in
Email Id: jmcadmn@yahoo.co.in

| ATTENDAI<br>REGISTER